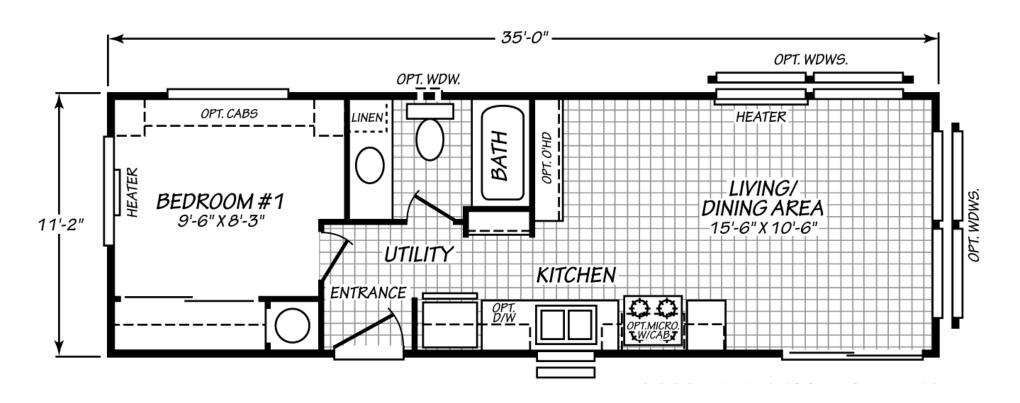

## Clewiston

Cascadia Special Edition Series

399 SQ. FT. (Approximate) 1 Bedroom, 1 Bath

Last Updated: 1-9-25