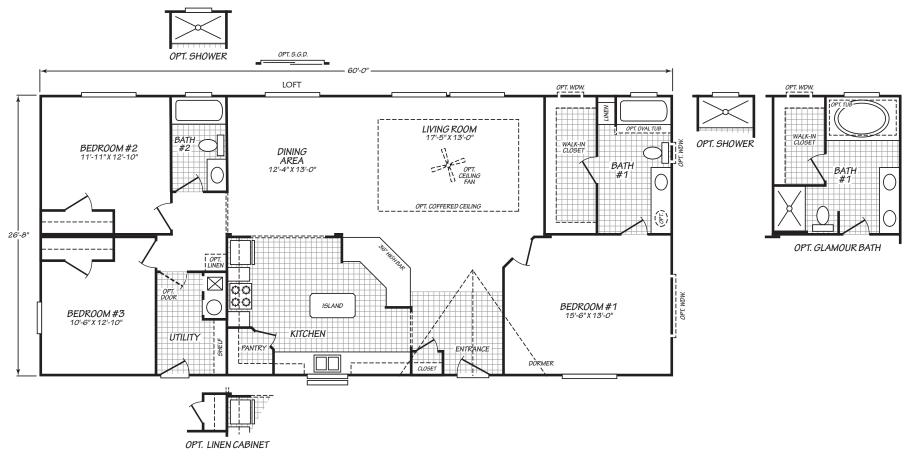

## Worley

**Evergreen Series** 

1,600 SQ. FT. (Approximate) 3 Bedrooms, 2 Bath

Last Updated: 9-14-22