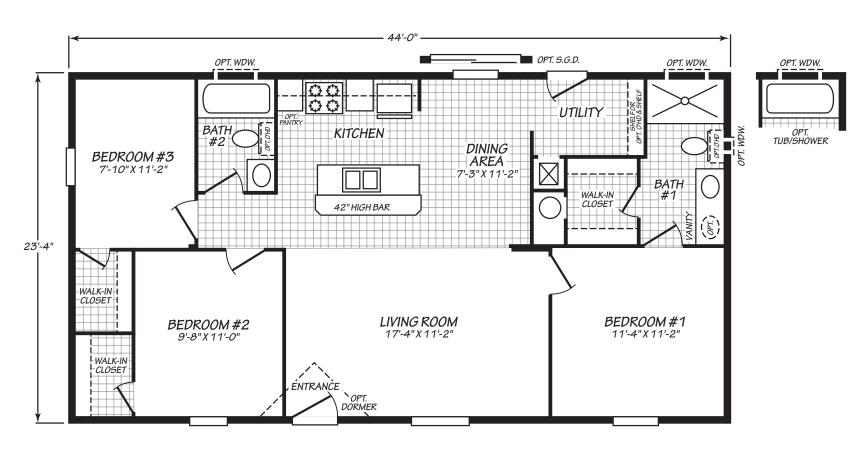

## Winnepeg

**Pure Series** 

1,026 SQ. FT. (Approximate) 3 Bedrooms, 2 Baths

Last Updated: 5-21-24