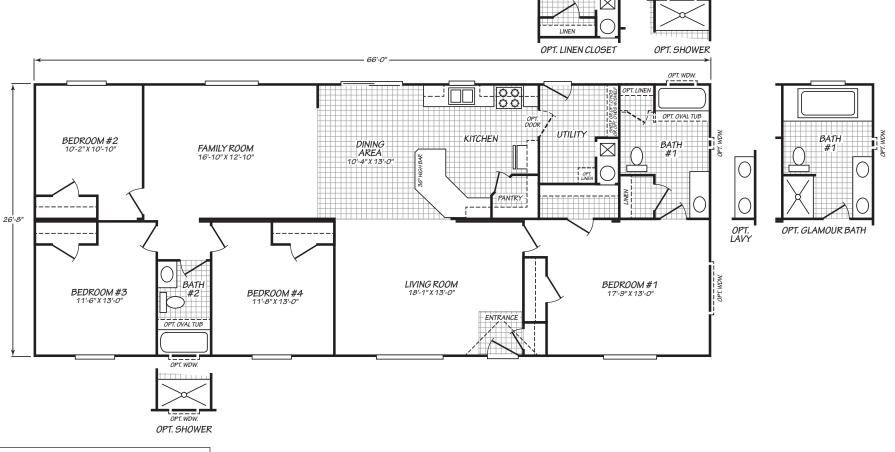

## **Plainridge**

Sandpointe Series

1,760 SQ. FT. (Approximate) 4 Bedrooms, 2 Baths

Last Updated: 5-12-23