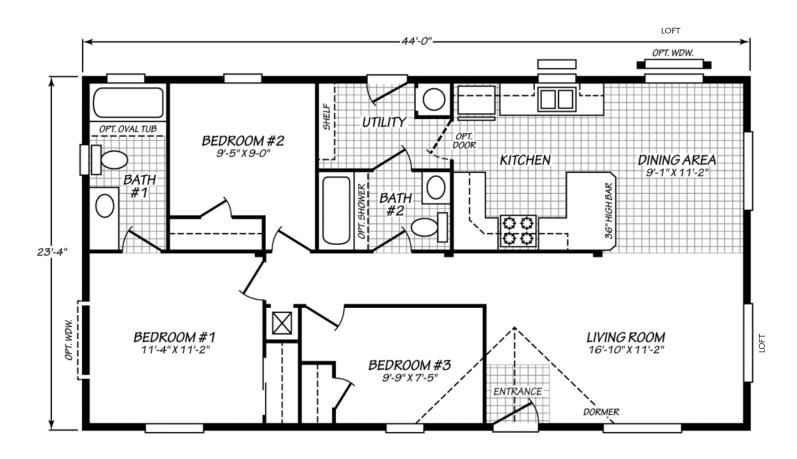

## **Pendleton**

**Evergreen Series** 

1,026 SQ. FT. (Approximate) 3 Bedrooms, 2 Baths

Last Updated: 10-2-24