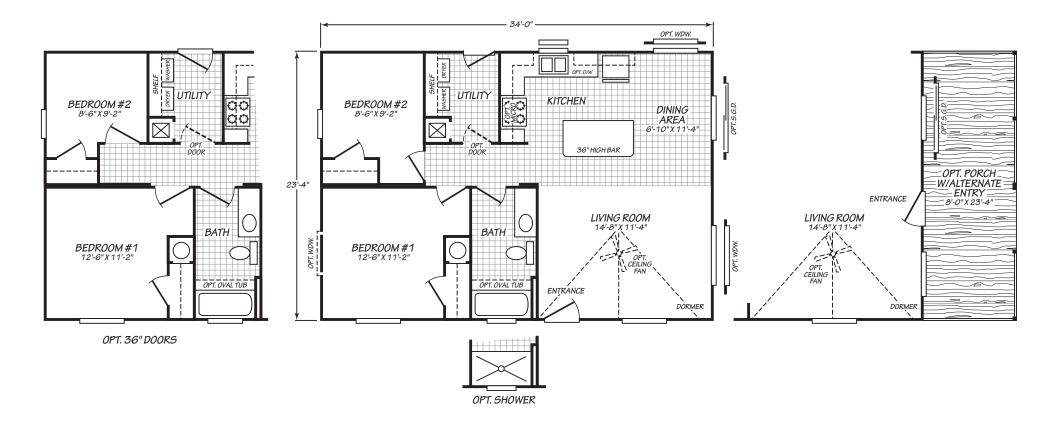

## **Macksburg**

**Evergreen Series** 

793 SQ. FT. (Approximate) 2 Bedrooms, 1 Bath

Last Updated: 11-24-21