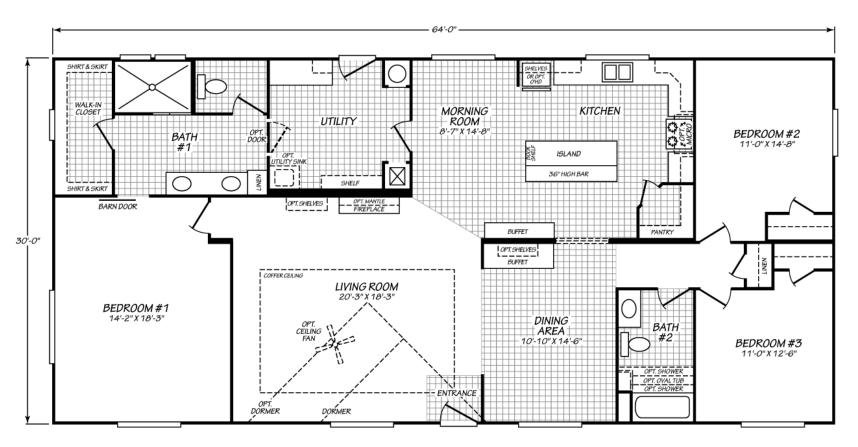

## Lorane

**Crater Lake Series** 

1,920 SQ. FT. (Approximate) 3 Bedroom, 2 Bath

Last Updated: 7-14-21