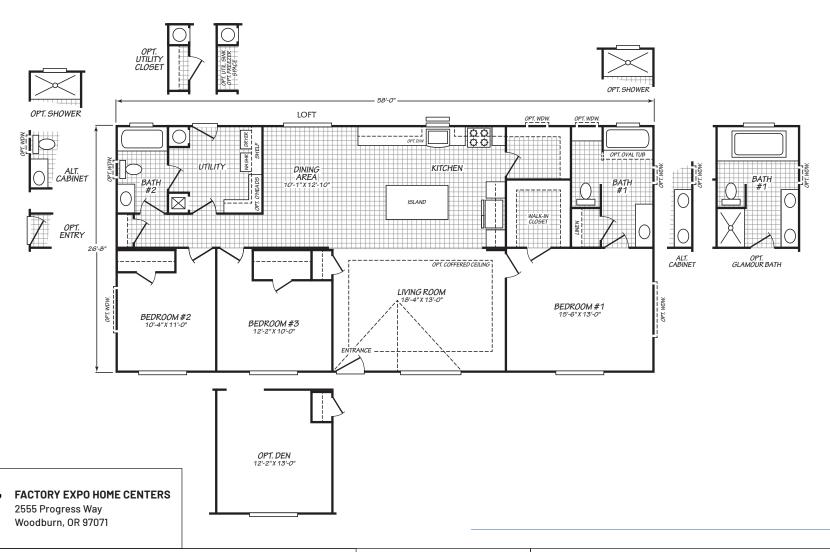

## **Irby**

**Evergreen Series** 

1,547 SQ. FT. (Approximate) 3 Bedrooms, 2 Bath

Last Updated: 9-14-22