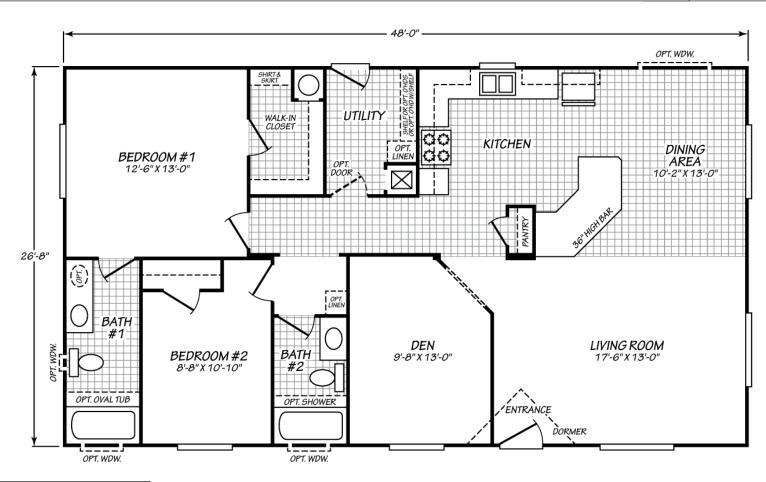

## **Gardenia**

Sandpointe Series

1,280 SQ. FT. (Approximate) 2 Bedrooms, 2 Baths

Last Updated: 6-15-22