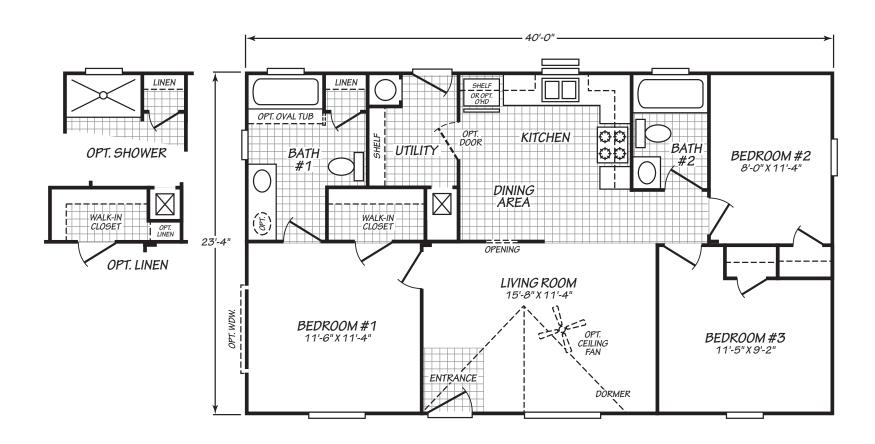

## Chelan

**Evergreen Series** 

933 SQ. FT. (Approximate) 3 Bedrooms, 2 Baths

Last Updated: 1-17-22