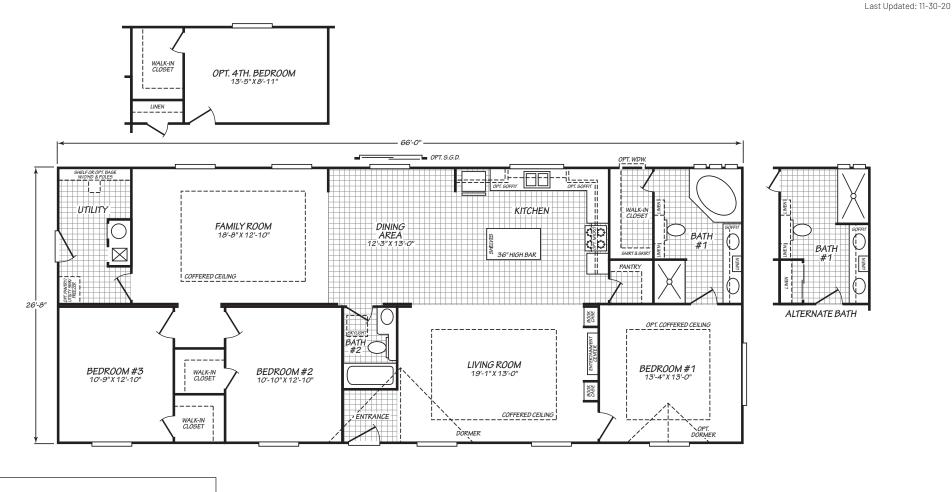

## Wingate Series

1,760 SQ. FT. (Approximate) 3 Bedroom, 2 Bath

FACTORY EXPO HOME CENTERS 2555 Progress Way Woodburn, OR 97071