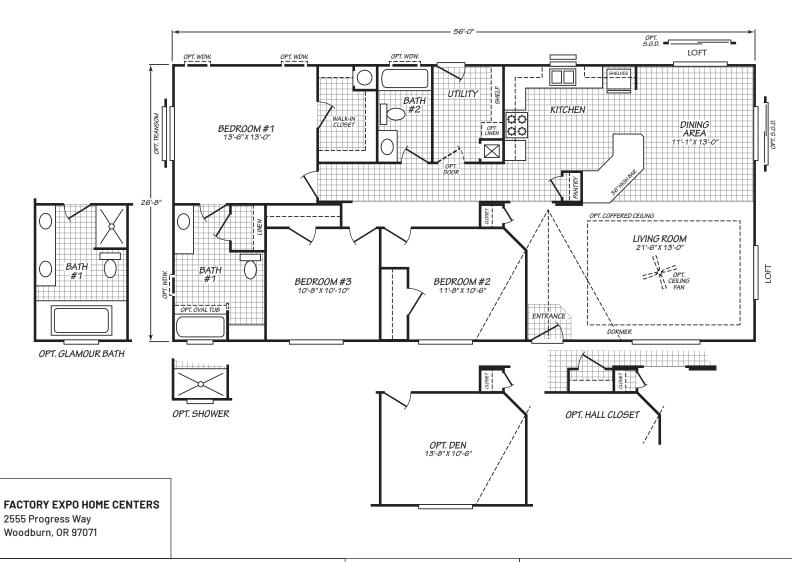

## **Beaverton**

**Evergreen Series** 

1,493 SQ. FT. (Approximate) 3 Bedrooms, 2 Baths

Last Updated: 9-13-22