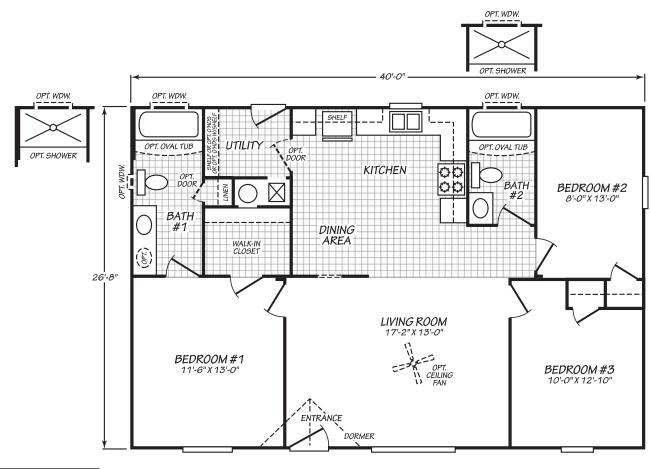

## Bauman

Sandpointe Series

1,066 SQ. FT. (Approximate) 3 Bedrooms, 2 Baths

Last Updated: 2-4-22