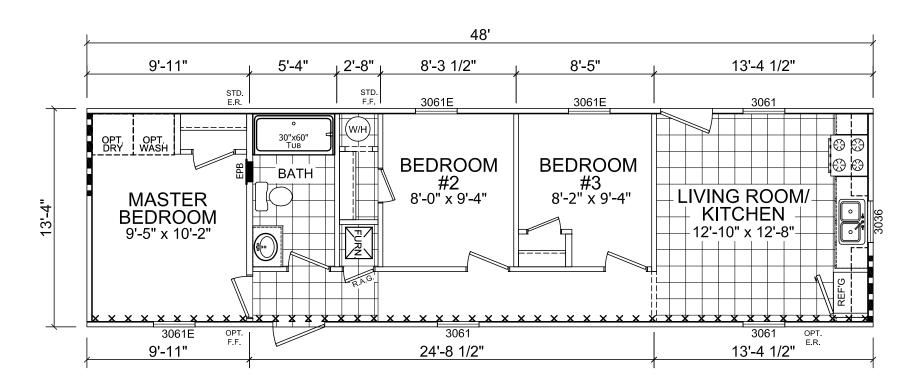

## **Thrifty 3**

**Dutch Diamond II Series** 

639 SQ. FT. (Approximate) 3 Bedroom, 1 Bath

Last Updated: 2-11-22