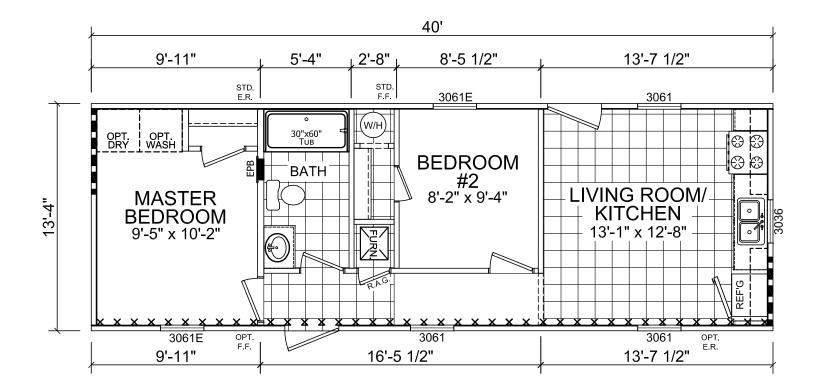

## **Thrifty 2**

Dutch Diamond II Series

533 SQ. FT. (Approximate) 2 Bedroom, 1 Bath

FACTORY EXPO HOME CENTERS 6855 West 700 South Topeka, IN 46571