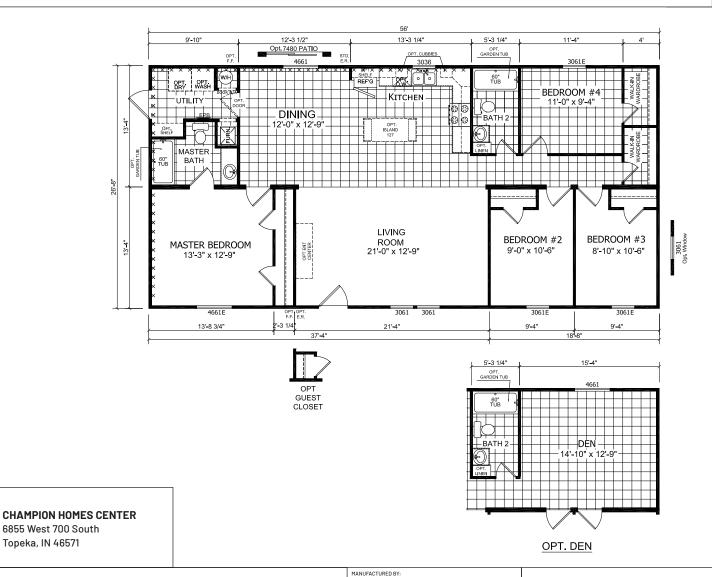

## **Meadow Rose**

**Dutch Edge II Multi-Section Series** 

1,483 SQ. FT. (Approximate) 4 Bedroom, 2 Bath

Last Updated: 2-14-22