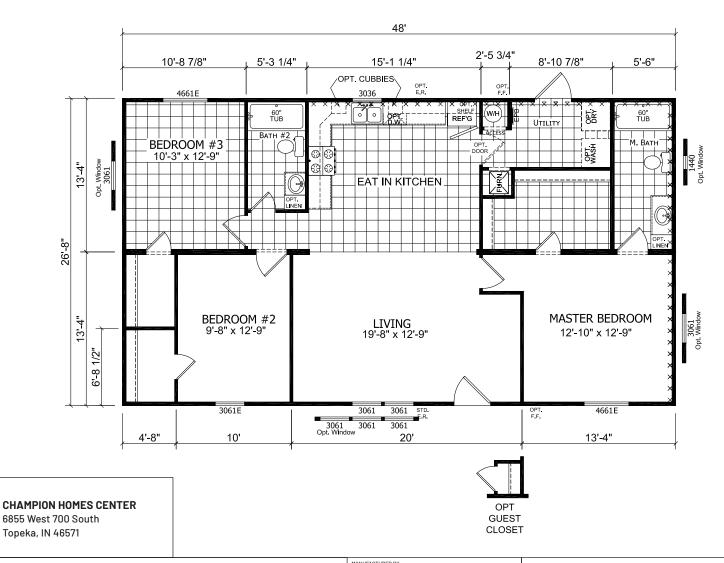

## **Meadow Oak**

**Dutch Edge II Multi-Section Series** 

1,280 SQ. FT. (Approximate) 3 Bedroom, 2 Bath

Last Updated: 2-14-22