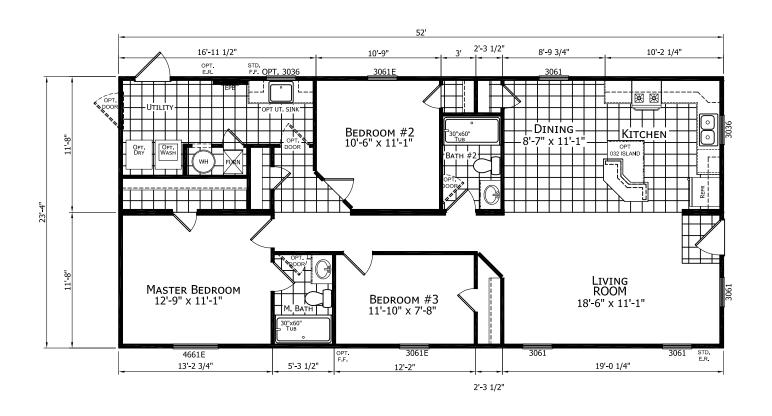

## **Markleville**

**Dutch Diamond - Lifestyle Series** 

1,248 SQ. FT. (Approximate) 3 Bedroom, 2 Bath

Last Updated: 2-11-22

OPTIONAL PORCH