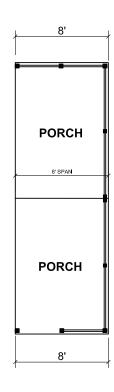

## **Markleville**

**Dutch Diamond - Lifestyle Series** 

1,248 SQ. FT. (Approximate) 3 Bedroom, 2 Bath

Last Updated: 2-11-22

OPTIONAL PORCH