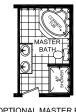

## Elberta

**Dutch Diamond - Multi-Section Series** 

1,173 SQ. FT. (Approximate) 3 Bedroom, 2 Bath

Last Updated: 8-2-22

OPTIONAL MASTER BATH

OPTIONAL SERENITY BATH

OPTIONAL KITCHEN

OPTIONAL REAR ENTRY