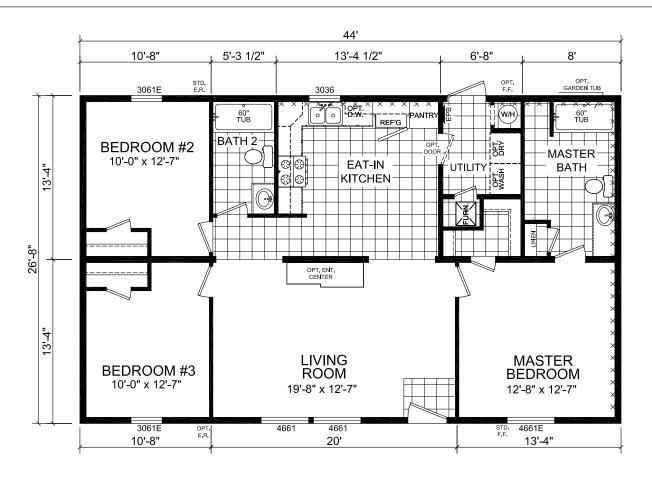

## Elberta

**Dutch Diamond - Multi-Section Series** 

1,173 SQ. FT. (Approximate) 3 Bedroom, 2 Bath

Last Updated: 8-2-22

OPTIONAL MASTER BATH

OPTIONAL SERENITY BATH

OPTIONAL KITCHEN

OPTIONAL REAR ENTRY