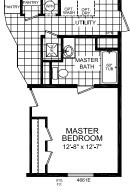

## Elberta

**Dutch Diamond - Multi-Section Series** 

1,173 SQ. FT. (Approximate) 3 Bedroom, 2 Bath

Last Updated: 8-2-22

OPTIONAL MASTER BATH

OPTIONAL SERENITY BATH

OPTIONAL KITCHEN

OPTIONAL REAR ENTRY