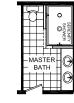

## Elberta

**Dutch Diamond - Multi-Section Series** 

1,173 SQ. FT. (Approximate) 3 Bedroom, 2 Bath

Last Updated: 8-2-22

OPTIONAL MASTER BATH

OPTIONAL SERENITY BATH

OPTIONAL KITCHEN

OPTIONAL REAR ENTRY