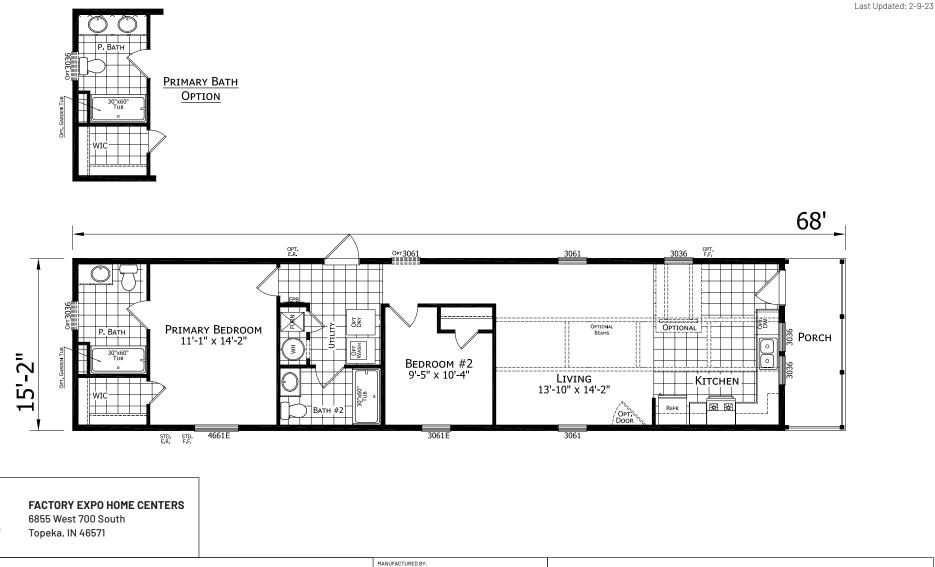

## Dutch Diamond II Series

1,031 SQ. FT. (Approximate) 3 Bedroom, 2 Bath

CHAMPION

MANUFACTURED BEAUTIFULLY