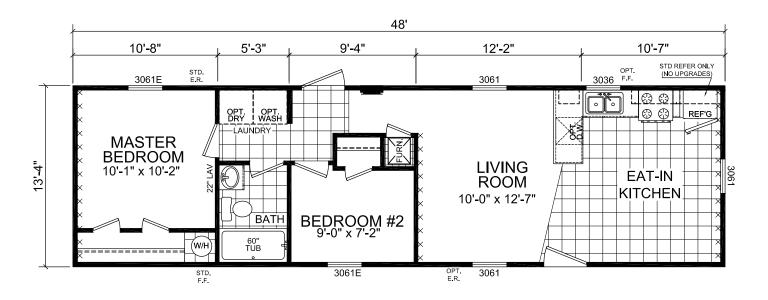

## **Crown Pointe**

**Dutch Diamond II Series** 

639 SQ. FT. (Approximate) 2 Bedroom, 1 Bath

Last Updated: 2-11-22

**REQUIRES 2x6 Ext WALLS** 

FACTORY EXPO HOME CENTERS 6855 West 700 South Topeka, IN 46571