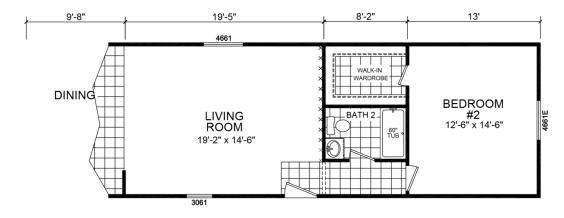

## **Crest Hill**

**Dutch Diamond II Series** 

1,152 SQ. FT. (Approximate) 3 Bedroom, 2 Bath



Last Updated: 2-11-22







FACTORY EXPO HOME CENTERS 6855 West 700 South Topeka, IN 46571

## 2 BEDROOM OPTION

## FactoryDirectMobileHomes.com | 1-800-581-5380

IMPORTANT: Alta Cima Corp reserves the right to modify, cancel or substitute products or features of this event at any time without prior notice or obligation. Pictures and other promotional materials are representative and may depict or contain floor plans, square footages, elevations, options, upgrades, extra design features, decorations, floor coverings, specialty light fixtures, custom paint and wall coverings, window treatments, landscaping, sound and alarm systems, furnishings, appliances, and other designer/decorator features and amenities that are not included as part of the home and/or may not be available at all locations. Home, pricing and co