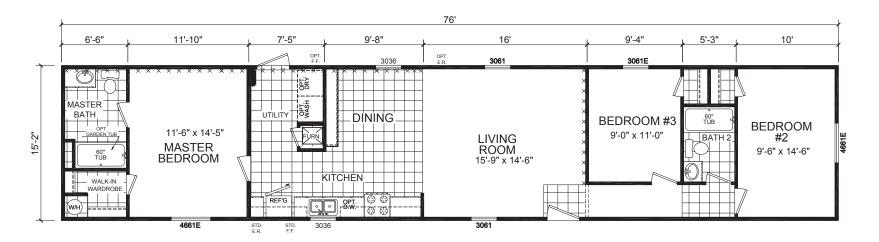

## **Crest Hill**

**Dutch Diamond II Series** 

1,152 SQ. FT. (Approximate) 3 Bedroom, 2 Bath

Last Updated: 2-11-22

FACTORY EXPO HOME CENTERS 6855 West 700 South Topeka, IN 46571