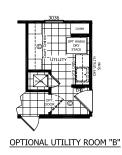

## **Clifty Falls**

**Dutch Diamond - Summit** 

1,706 SQ. FT. (Approximate) 3 Bedrooms, 2 Baths

Last Updated: 2-10-22