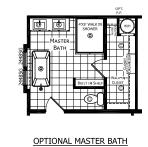

## **Clifty Falls**

**Dutch Diamond - Summit** 

1,706 SQ. FT. (Approximate) 3 Bedrooms, 2 Baths

Last Updated: 2-10-22