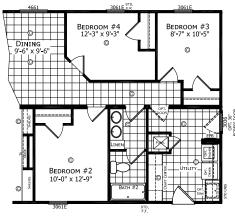

## **Clifty Falls**

**Dutch Diamond - Summit** 

1,706 SQ. FT. (Approximate) 3 Bedrooms, 2 Baths

Last Updated: 2-10-22