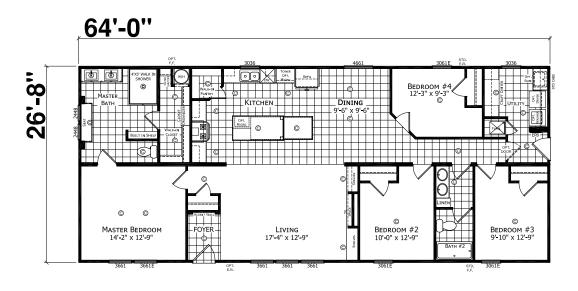

## **Clifty Falls**

**Dutch Diamond - Summit** 

1,706 SQ. FT. (Approximate) 3 Bedrooms, 2 Baths

Last Updated: 2-10-22