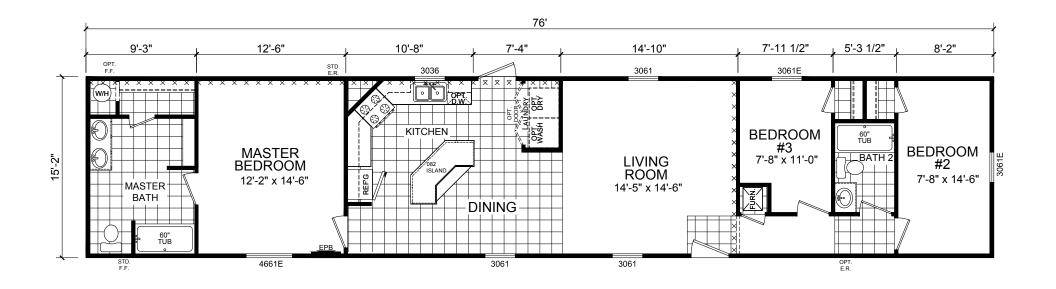

## **Chrisholm**

**Dutch Diamond II Series** 

1,153 SQ. FT. (Approximate) 3 Bedroom, 2 Bath

Last Updated: 2-9-23