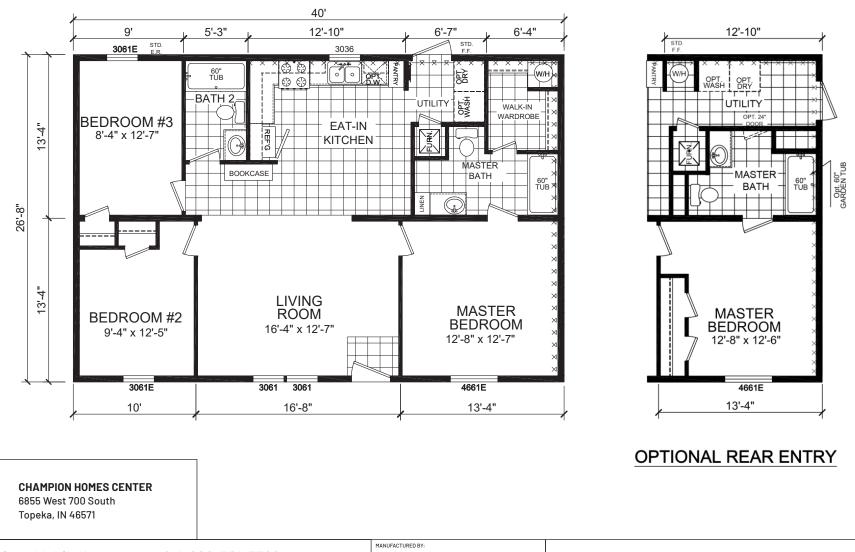

## Dutch Diamond - Multi-Section Series 1,066 SQ. FT. (Approximate) 3 Bedroom, 2 Bath

Last Updated: 2-11-22