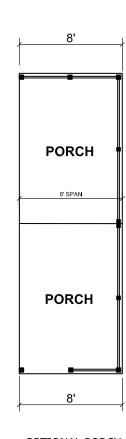

## **Boxley**

**Dutch Diamond - Lifestyle Series** 

1,152 SQ. FT. (Approximate) 3 Bedroom, 2 Bath

Last Updated: 2-11-22

**OPTIONAL PORCH** 