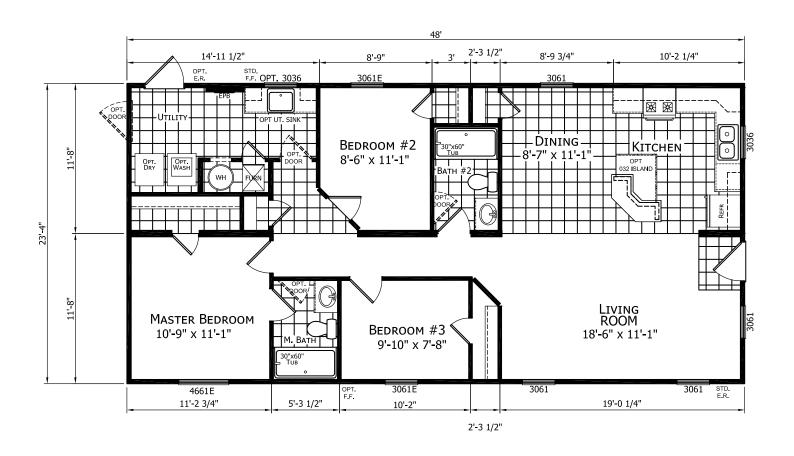

## **Boxley**

**Dutch Diamond - Lifestyle Series** 

1,152 SQ. FT. (Approximate) 3 Bedroom, 2 Bath

Last Updated: 2-11-22

**OPTIONAL PORCH** 