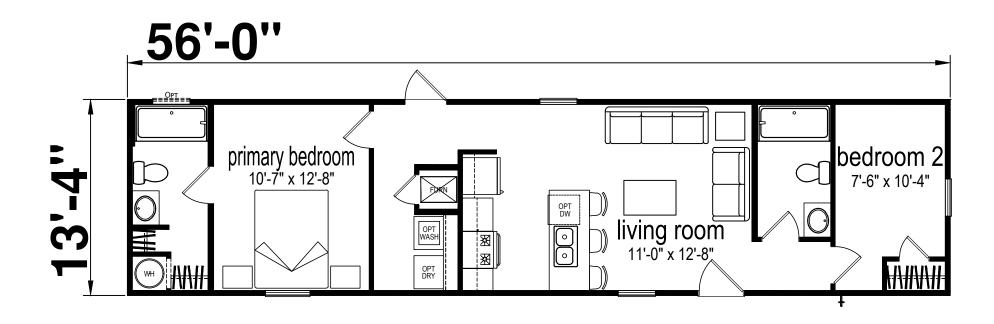

## **Bowmansville**

**Prime Series** 

746 SQ. FT. (Approximate) 2 Bedroom, 2 Bath

Last Updated: 12-9-24