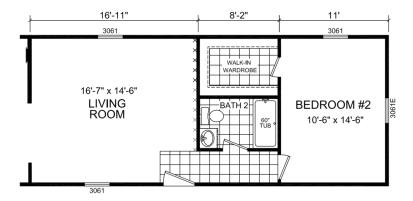

## **Anderson**

**Dutch Diamond II Series** 

1,031 SQ. FT. (Approximate) 3 Bedroom, 2 Bath



Last Updated: 2-11-22







FACTORY EXPO HOME CENTERS 6855 West 700 South Topeka, IN 46571

## 2 BEDROOM OPTION

## FactoryDirectMobileHomes.com | 1-800-581-5380

IMPORTANT: Alta Cima Corp reserves the right to modify, cancel or substitute products or features of this event at any time without prior notice or obligation. Pictures and other promotional materials are representative and may depict or contain floor plans, square footages, elevations, options, upgrades, extra design features, decorations, floor coverings, specialty light fixtures, custom paint and wall coverings, window treatments, landscaping, sound and alarm systems, furnishings, appliances, and other designer/decorator features and amenities that are not included as part of the home and/or may not be available at all locations. Home, pricing and co