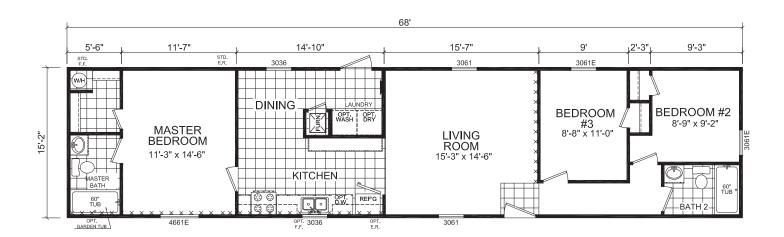

## **Anderson**

**Dutch Diamond II Series** 

1,031 SQ. FT. (Approximate) 3 Bedroom, 2 Bath

Last Updated: 2-11-22

FACTORY EXPO HOME CENTERS 6855 West 700 South Topeka, IN 46571