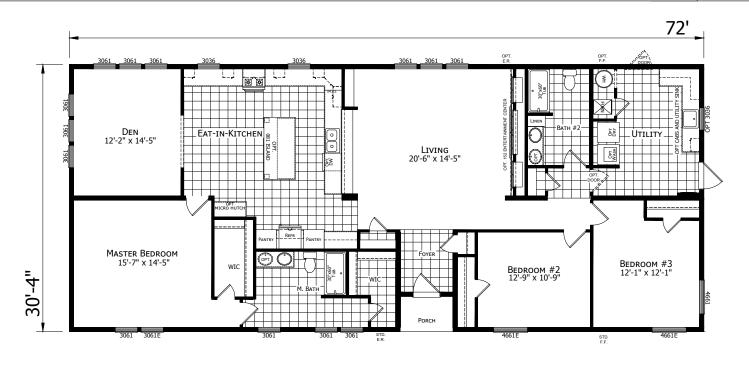

## **Alton**

**Dutch Diamond - Multi-Section Series** 2,160 SQ. FT. (Approximate) 3 Bedroom, 2 Bath

Last Updated: 3-8-23

**OPTIONAL SERENITY BATH** 

OPTIONAL MASTER BATH