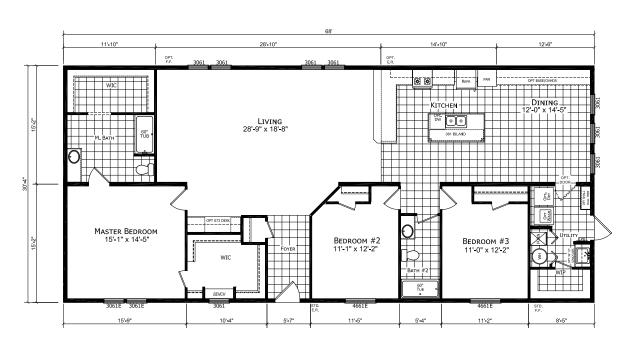

## **Alpena**

Dutch Diamond - Multi-Section Series

2,062 SQ. FT. (Approximate) 3 Bedroom, 2 Bath

Last Updated: 3-8-22

14-10"

REFE

CONTROL OF STREET

**OPTION ULTIMATE KITCHEN 3** 