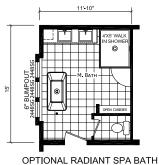

## **Alpena**

Dutch Diamond - Multi-Section Series

2,062 SQ. FT. (Approximate) 3 Bedroom, 2 Bath



Last Updated: 3-8-22







14-10"

REFE

CONTROL OF STREET

**OPTION ULTIMATE KITCHEN 3** 



## CHAMPION HOMES CENTER 6855 West 700 South

6855 West 700 South Topeka, IN 46571

## FactoryDirectMobileHomes.com | 1-800-581-5380

IMPORTANT: Champion Homes reserves the right to modify, cancel or substitute products or features of this event at any time without prior notice or obligation. Pictures and other promotional materials are representative and may depict or contain floor plans, square footages, elevations, options, upgrades, extra design features, decorations, floor coverings, specialty light fixtures, custom paint and wall coverings, window treatments, landscaping, sound and alarm systems, furnishings, appliances, and other designer/decorator features and amenities that are not included as part of the home