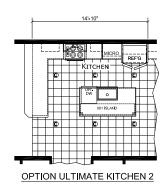

## **Alpena**

Dutch Diamond - Multi-Section Series

2,062 SQ. FT. (Approximate) 3 Bedroom, 2 Bath

Last Updated: 3-8-22

14-10"

REFE

CONTROL OF STREET

**OPTION ULTIMATE KITCHEN 3** 