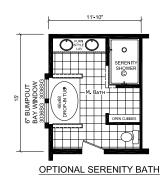

## **Alpena**

Dutch Diamond - Multi-Section Series

2,062 SQ. FT. (Approximate) 3 Bedroom, 2 Bath



Last Updated: 3-8-22







14-10"

REFE

CONTROL OF STREET

**OPTION ULTIMATE KITCHEN 3** 



## CHAMPION HOMES CENTER 6855 West 700 South

6855 West 700 South Topeka, IN 46571

## FactoryDirectMobileHomes.com | 1-800-581-5380

IMPORTANT: Champion Homes reserves the right to modify, cancel or substitute products or features of this event at any time without prior notice or obligation. Pictures and other promotional materials are representative and may depict or contain floor plans, square footages, elevations, options, upgrades, extra design features, decorations, floor coverings, specialty light fixtures, custom paint and wall coverings, window treatments, landscaping, sound and alarm systems, furnishings, appliances, and other designer/decorator features and amenities that are not included as part of the home an