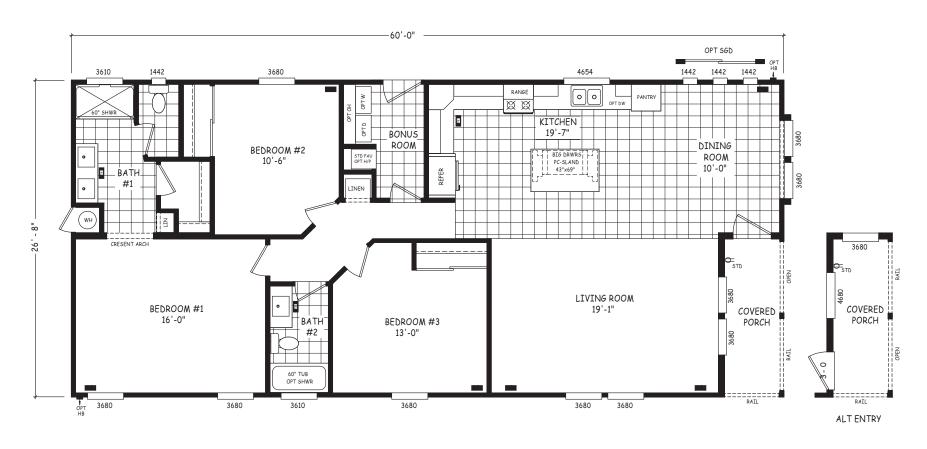

## Williamsburg

Pinnacle Series

1,600 SQ. FT. (Approximate) 3 Bedroom, 2 Bath

Last Updated: 8-22-22