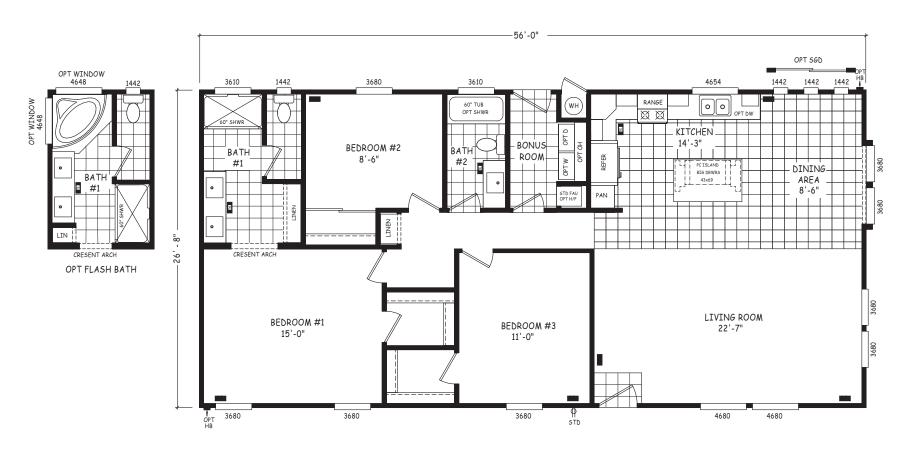

## **Tarpan**

Pinnacle Series

1,494 SQ. FT. (Approximate) 3 Bedroom, 2 Bath

Last Updated: 8-22-22