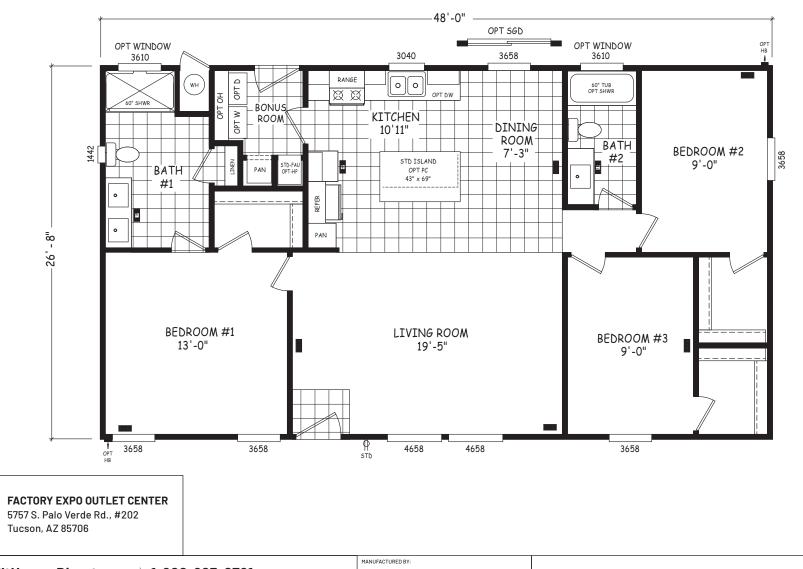

## **Edge Series**

1,280 SQ. FT. (Approximate) 3 Bedroom, 2 Bath

Last Updated: 8-22-22