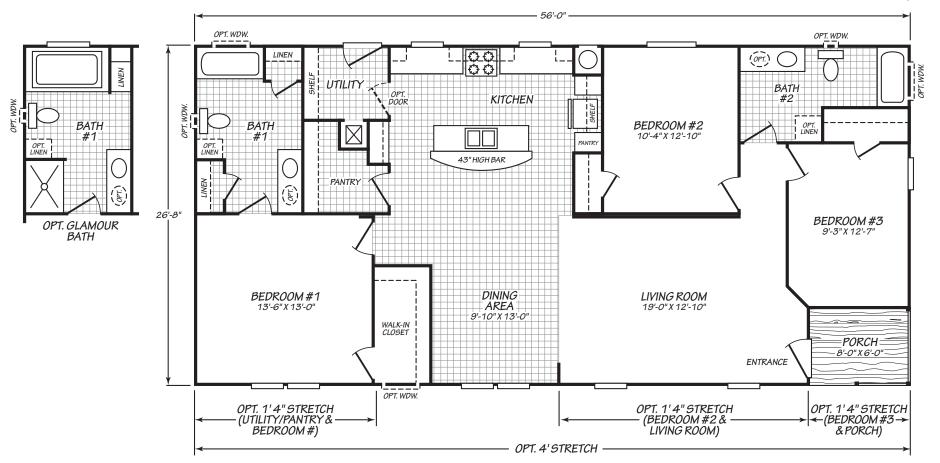

## Sonora

Canyon Lake Series

1,492 SQ. FT. (Approximate) 3 Bedroom, 2 Bath

Last Updated: 10-11-24