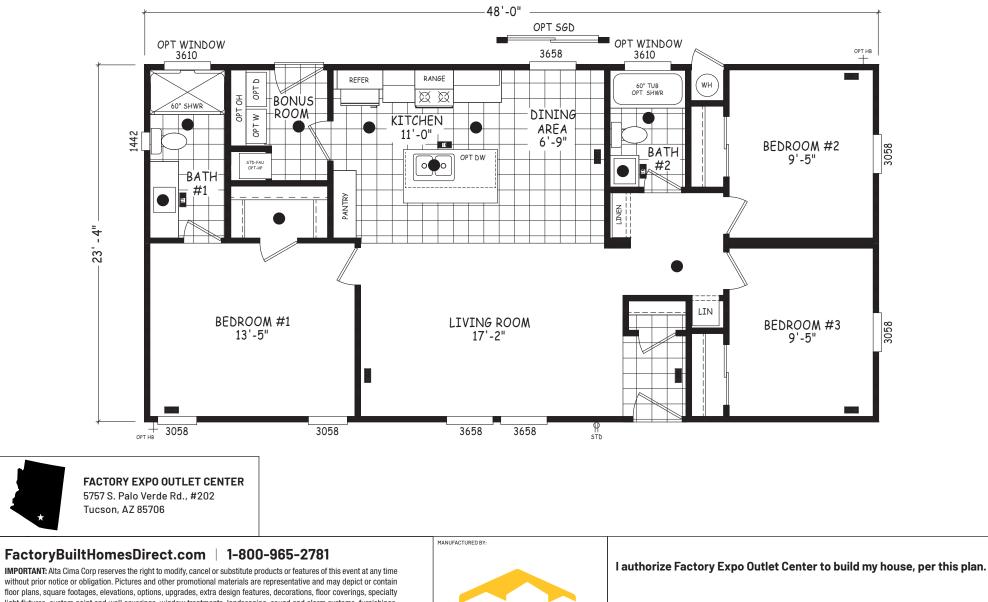

## Silverdale

## **Edge Series**

1,120 SQ. FT. (Approximate) 3 Bedroom, 2 Bath

Last Updated: 5-21-24

floor plans, square footages, elevations, options, upgrades, extra design features, decorations, floor coverings, specialty light fixtures, custom paint and wall coverings, window treatments, landscaping, sound and alarm systems, furnishings, appliances, and other designer/decorator features and amenities that are not included as part of the home and/or may not be available at all locations. Home, pricing and community information is subject to change, and homes to prior sale, at any time without notice or obligation. ©2020 Alta Cima Corp. All rights reserved.