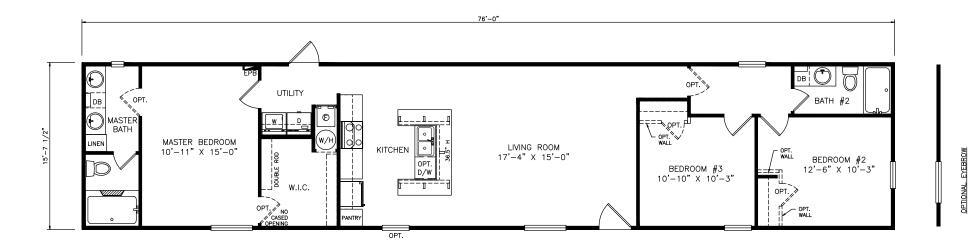

## Saxon

Classic Series - Single Section 1,193 SQ. FT. (Approximate) 3 Bedrooms, 2 Baths

Last Updated: 6-9-21

OPTIONAL