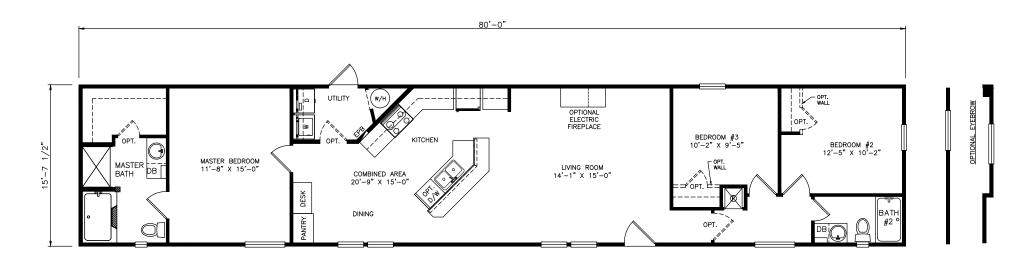

## Sarasota

Classic Series - Single Section 1,256 SQ. FT. (Approximate) 3 Bedrooms, 2 Baths

FACTORY EXPO OUTLET CENTER 5757 S. Palo Verde Rd., #202 Tucson, AZ 85706