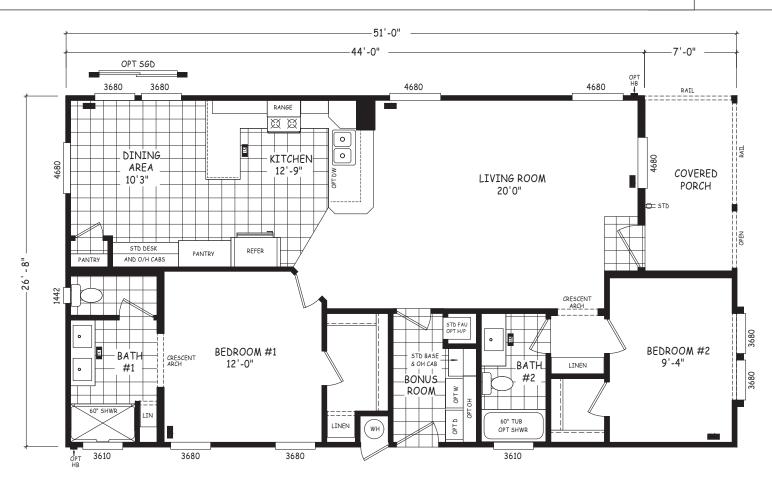

## Rulon

Pinnacle Series

1,360 SQ. FT. (Approximate) 2 Bedroom, 2 Bath

Last Updated: 8-22-22