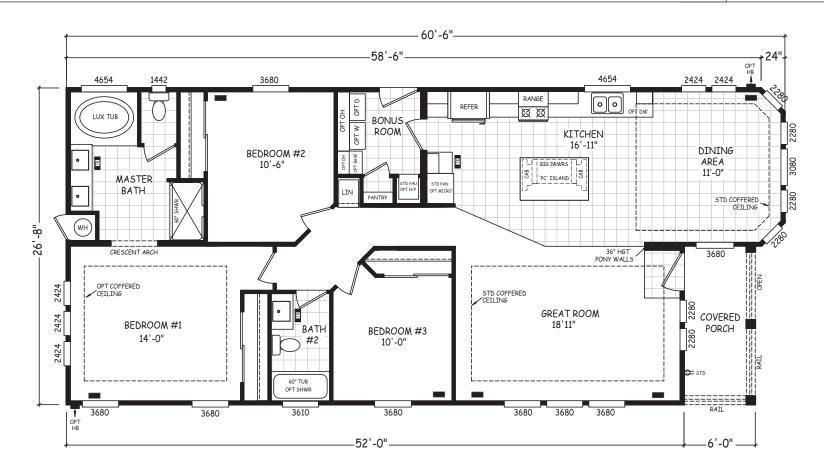

## Riverbend

Pacifica Series

1,576 SQ. FT. (Approximate) 3 Bedroom, 2 Bath

Last Updated: 8-22-22