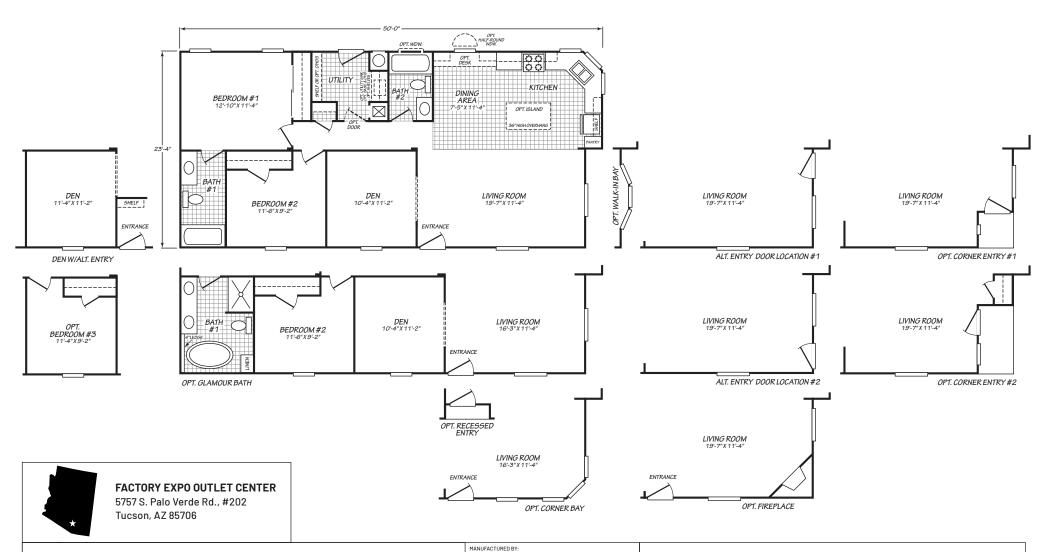

## **Oro Valley**

Canyon Lake Series

1139 SQ. FT. (Approximate) 2 Bedroom, 2 Bath

Last Updated: 10-11-24