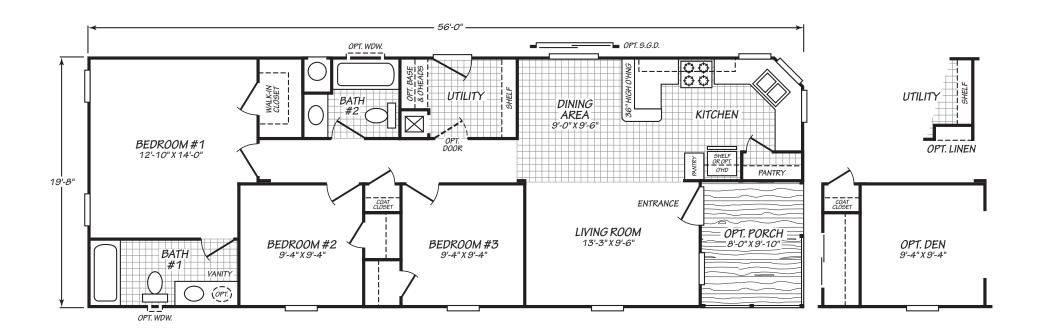

## Mesquite

Canyon Lake Series

1,020 SQ. FT. (Approximate) 3 Bedroom, 2 Bath

Last Updated: 10-11-24