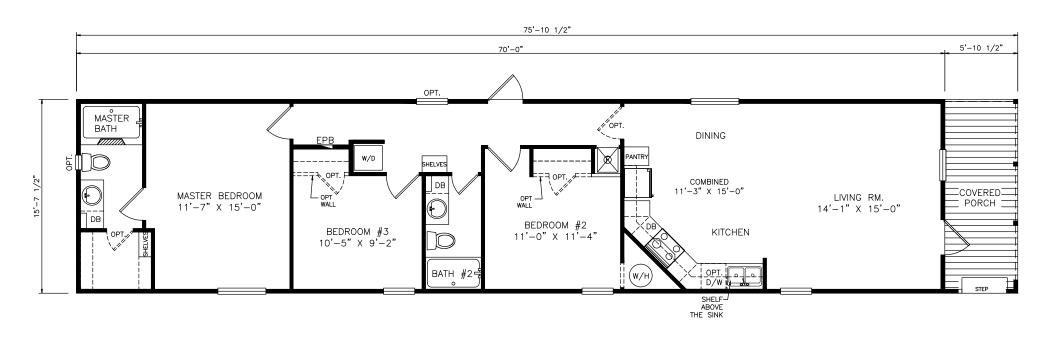

## **McKay**

Classic Series - Single Section

1,193 SQ. FT. (Approximate) 3 Bedrooms, 2 Baths

Last Updated: 6-9-21