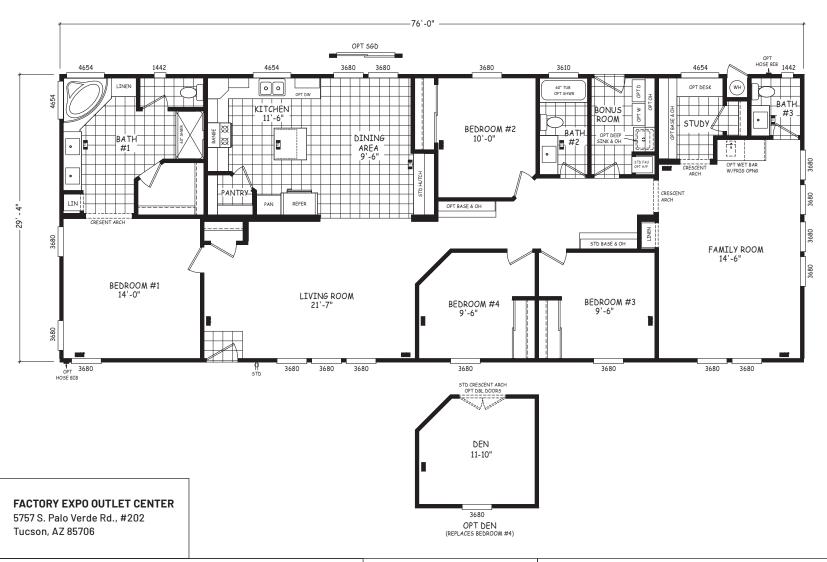

## Maurer

Pinnacle Series

2,229 SQ. FT. (Approximate) 4 Bedroom, 2 Bath

Last Updated: 8-22-22