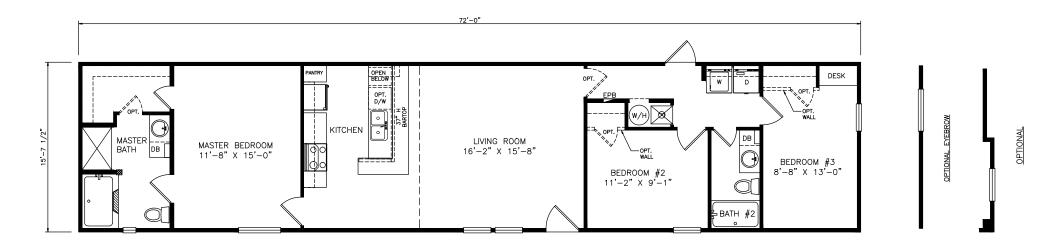

## **Mattson**

Classic Series - Single Section 1,125 SQ. FT. (Approximate) 3 Bedrooms, 2 Baths

Last Updated: 6-9-21

FACTORY EXPO OUTLET CENTER 5757 S. Palo Verde Rd., #202 Tucson, AZ 85706