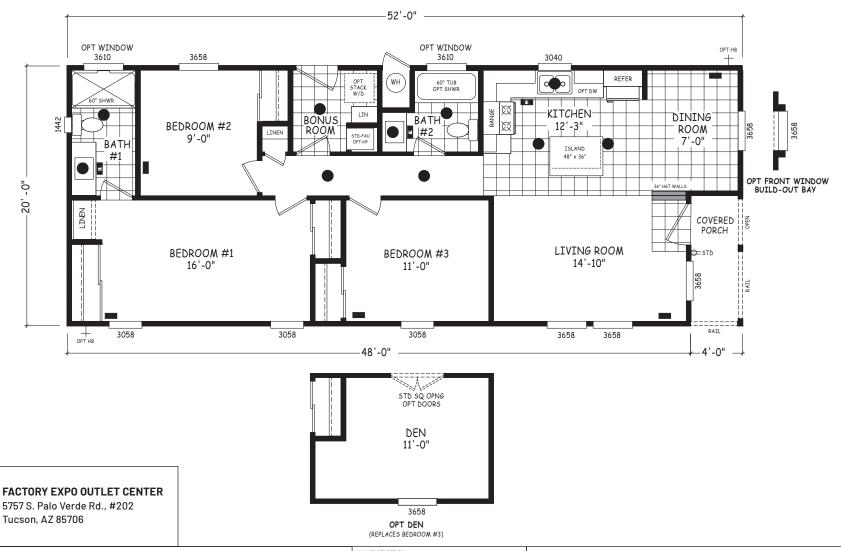

## **Marigold**

**Edge Series** 

1,040 SQ. FT. (Approximate) 3 Bedroom, 2 Bath

Last Updated: 5-21-24