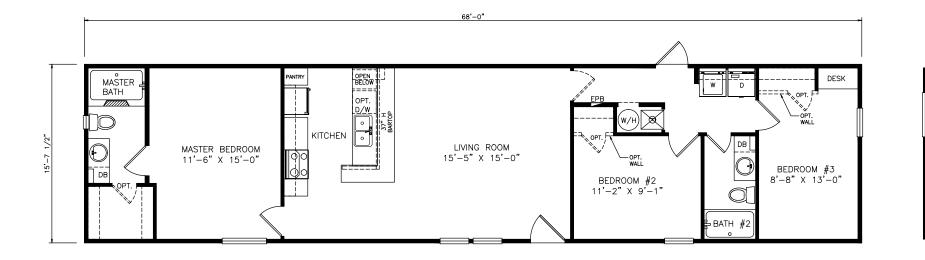

## Maplesong

Classic Series - Single Section 1,068 SQ. FT. (Approximate) 3 Bedrooms, 2 Baths

Last Updated: 6-9-21