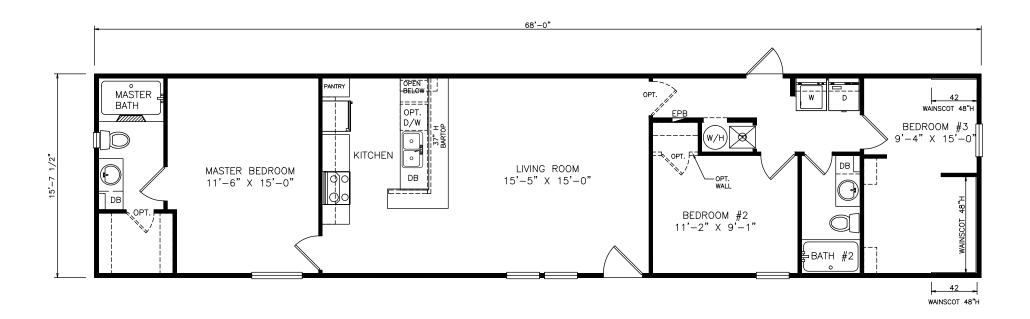

## Mantonya

Classic Series - Single Section

1,068 SQ. FT. (Approximate) 3 Bedrooms, 2 Baths

Last Updated: 6-9-21