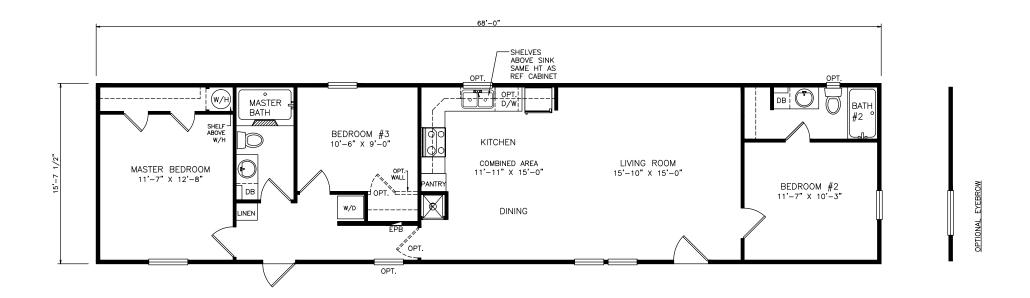

## **Mallard**

Classic Series - Single Section

1,068 SQ. FT. (Approximate) 3 Bedrooms, 2 Baths

Last Updated: 6-9-21