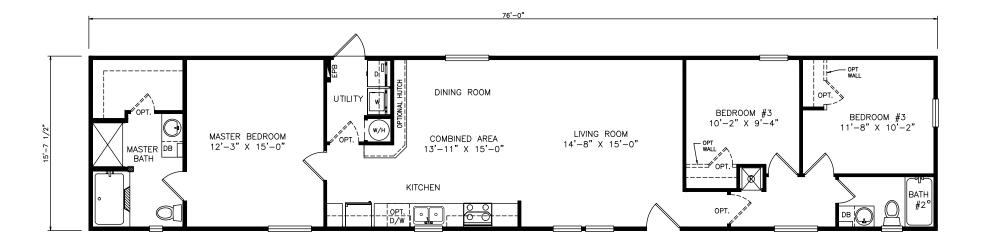

## Magrath

Heritage Series - Single Section 1,193 SQ. FT. (Approximate) 3 Bedrooms, 2 Baths

Last Updated: 6-21-21