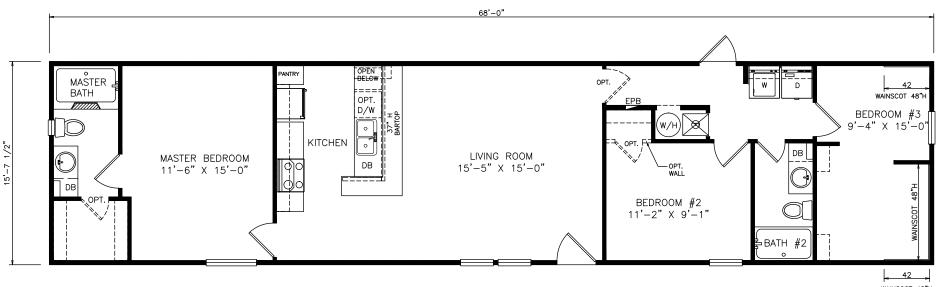

## Lakeford

Heritage Series - Single Section 1,068 SQ. FT. (Approximate) 3 Bedrooms, 2 Baths

Last Updated: 6-21-21

WAINSCOT 48"H